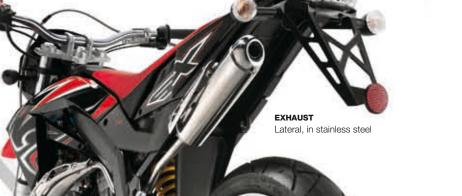

SUPERMOTO MOTORCYCLE

FRONT SUSPENSION Kayaba hydraulic fork with leading

axle and Ø 40 mm stanchions. Wheel travel 195 mm FRONT BRAKE, SX

300 mm stainless steel

ventilated disc with floating

1st 11/34 2<sup>nd</sup> 15/30 3<sup>rd</sup> 18/27

4th 20/24 5th 22/23 6th 23/22

SEAT DESIGNED FOR EASY WEIGHT SHIFTING AND TOTAL CONTROL UNDER ALL CONDITIONS. STUNNING 'OFF BLACK' GRAPHICS FOR AN UNMISTAKABLE, AGGRESSIVE LOOK. LIVE YOUR PASSION IN FREEDOM, EXPERIENCE EVER NEW EMOTIONS, AND LEAVE THE COMMON-PLACE BEHIND: THE SX 50 IS YOUR WAY OF LIFE.



Liquid cooled, single cylinder two stroke, with light alloy cylinder

**BORE X STROKE** 

DIMENSIONS, SX Overall length: 2045 mm Overall width: 825 mm Seat height: 830 mm

Wheelbase: 1406 mm

DIGITAL INSTRUMENTATION

Lightweight and compact, to

keep everything under control

at a glance

**FUEL SYSTEM** 

DELL'ORTO PVHA 17.5 carburettor with vacuum fuel cock on the tank

ALTERNATOR 85 W (120 W optional)

Automatic mixer

Liquid cooling with fan assisted

WHEELS, SX

Spoked wheels with aluminium rim. Front: 1.85 x 21". Rear: 2.15 x 18"

TYRES, RX Front: 90/90 - 21". Rear: 110/80 -18"

Single beam steel frame in silver finish

260 mm ventilated stainless steel disc. Floating caliper



FRONT BRAKE, RX

Gears. Transmission ratio: 21/78

FINAL DRIVE Chain. Transmission ratio: 11/53

WHEELS,