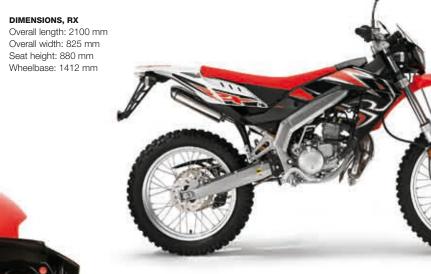

FREEDOM, EXPERIENCE EVER NEW EMOTIONS, AND LEAVE THE COMMON-PLACE BEHIND: THE SX 50 IS YOUR WAY OF LIFE.



Liquid cooled, single cylinder two stroke, with light alloy cylinder

**BORE X STROKE** 

DIMENSIONS, SX Overall length: 2045 mm Overall width: 825 mm Seat height: 830 mm

Wheelbase: 1406 mm

DIGITAL INSTRUMENTATION

Lightweight and compact, to

keep everything under control

at a glance

**FUEL SYSTEM** 

DELL'ORTO PVHA 17.5 carburettor with vacuum fuel cock on the tank

ALTERNATOR 85 W (120 W optional)

Automatic mixer

Liquid cooling with fan assisted

WHEELS, SX

Spoked wheels with aluminium rim. Front: 1.85 x 21". Rear: 2.15 x 18"

TYRES, RX Front: 90/90 - 21". Rear: 110/80 -18"

Single beam steel frame in silver finish

260 mm ventilated stainless steel disc. Floating caliper



FRONT BRAKE, RX

Gears. Transmission ratio: 21/78

FINAL DRIVE Chain. Transmission ratio: 11/53

WHEELS, SX Spoked wheels with aluminium rim. Front: 2.50 x 17".

REAR SUSPENSION

High strength steel swin

220 mm stainless steel disc. Caliper with opposing pistons

Hydraulic monoshock. Wheel travel 180 mm

REAR BRAKE

Rear: 3.50 x 17" TYRES, SX

Road-going tread. Front: 110/80 – 17" Rear: 130/70 -17"



SX 50 end RX 50 are ecological vehicle with communitarian homologation Euro 2, in the respect of the acoustic and atmospheric pollution limits.

A RIDING POSITION IN PERFECT OFF-ROAD STYLE GUARANTEES MAXIMUM CONTROL EVEN OVER THE TOUGHEST TERRAIN . FAULTLESS STYLE AND "OFF WHITE" GRAPHICS EXPRESS THE FASCINATION OF POWER AND COMPETITION. SATISFACTION FOR THE EYES AND SOUL. LEAVE THE ASPHAL